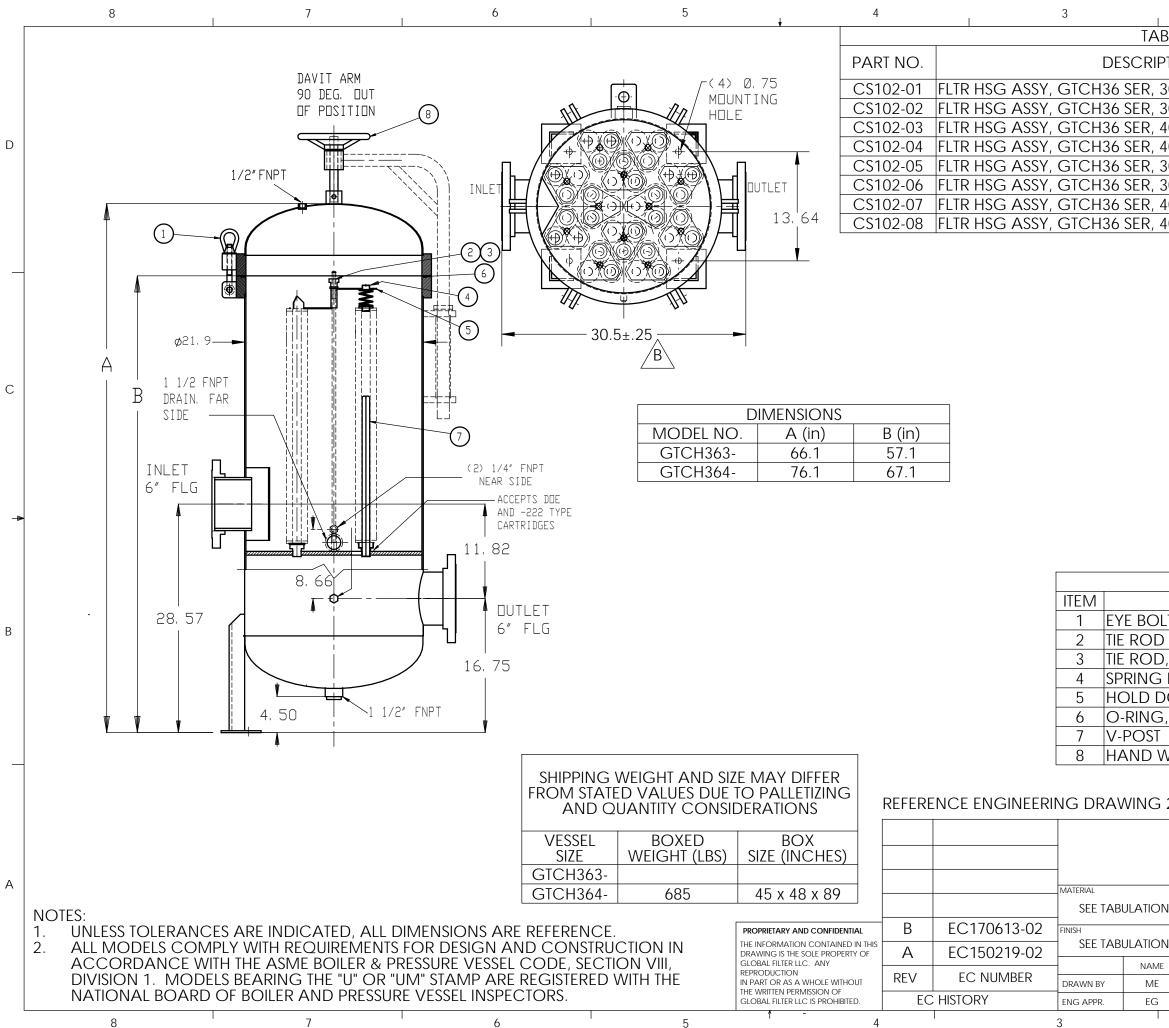

|                                               | 2                             |      |            | 1        |                    |    |
|-----------------------------------------------|-------------------------------|------|------------|----------|--------------------|----|
| Abulatic                                      | N                             |      |            |          |                    |    |
|                                               | 11                            |      | GLOF       | BAL FILT | FR                 |    |
| PTION                                         |                               |      |            | DEL NC   |                    |    |
| 30", 6F, 3                                    | 304 SS, GB,                   | CODE | GTCH363    |          |                    |    |
|                                               | 304 SS, GB                    |      | GTCH36     | 36F2415  | 5GB                |    |
|                                               | 304 SS, GB,                   | CODE | GTCH364    |          |                    |    |
|                                               | 304 SS, GB                    |      | GTCH364    |          |                    | D  |
|                                               | 316 SS, GB,                   | CODE | GTCH36     | 36F2615  | 5GBU               |    |
|                                               | 316 SS, GB                    |      | GTCH36     |          |                    |    |
|                                               | 316 SS, GB,                   | CODE | GTCH364    |          |                    |    |
|                                               | 316 SS, GB                    |      | GTCH364    |          |                    |    |
|                                               |                               |      |            |          |                    |    |
|                                               |                               |      |            |          |                    | C  |
|                                               | BILL OR MA                    |      |            |          |                    | ◀- |
|                                               | DESCRIF                       |      | ·          |          | QTY                |    |
| DITKIT.7/                                     | /8"-9 x 5.3                   |      |            |          | 6                  |    |
| d NUT                                         | 0 7 / 0.0                     |      |            |          | 12                 | В  |
| -                                             | DED BOTH                      | FNDS |            |          | 12                 |    |
| G HOLD DOWN 36                                |                               |      |            |          |                    |    |
| DOWN PLATE 24                                 |                               |      |            |          |                    |    |
| G, 568 x 9 1                                  |                               |      |            |          |                    |    |
| <u>с, осо к л</u><br>Т                        | <u>,</u>                      |      |            |          | 36                 |    |
| WHEEL, 9                                      |                               |      |            |          | 1                  |    |
| G 21148                                       |                               |      |            |          |                    |    |
| GLOBAL FILTER LLC                             |                               |      |            |          |                    |    |
| FLTR HSG ASSY, 6" FLG<br>SISO GTCH36 SER, TAB |                               |      |            |          |                    | A  |
| DN TABLE<br>ME DATE<br>E 3-4-15<br>G 3-9-15   | SIZE DWG.<br>B<br>SCALE: 1:12 |      | 5102<br>T: | SHEET    | REV<br>B<br>1 OF 1 |    |
| T                                             | 2                             | I    |            | 1        |                    |    |